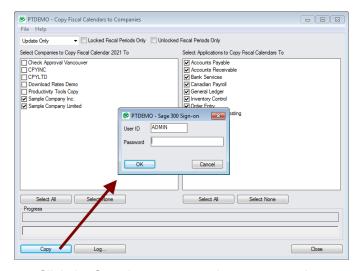

## Select target Sage companies:

• Click the Select All and Select None buttons at the bottom of the form to include all or none of the target companies.

Click the checkboxes to complete your company selections.

## Select applications to copy the fiscal periods to:

These selections let you individually lock or unlock fiscal periods for each sage 300 application.

 Click the Select All and Select None buttons at the bottom of the form to include/exclude fiscal period settings for individual applications.

Click the checkboxes to complete your applications selections.

#### Click the Copy button to copy fiscal calendars:

- Click the Copy button to start the copy procedure.
- Enter your User ID and password in the Sage 300 Sign-On window and click OK.

**Note:** You MUST have sufficient permissions to update fiscal calendars in the target companies for copying to proceed.