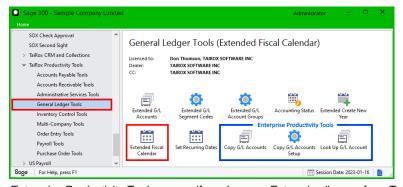

The following screens show the additional Copy Fiscal Calendars button on the Extended Fiscal Calendar screen:

TaiRox Extended Fiscal Calendar screen

The Extended Fiscal Calendar icon appears under **TaiRox Productivity Tools > General Ledger Tools** on the Sage 300 desktop and can be copied to other menu locations.

Enterprise Productivity Tools appear if you have an Enterprise license from TaiRox Software.