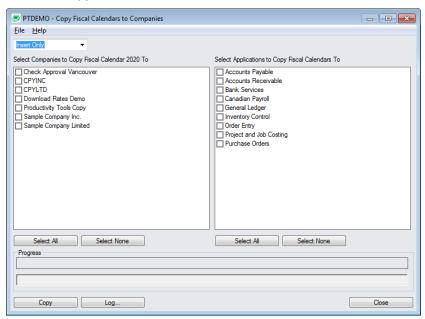

The following screens show the additional Copy Fiscal Calendars button on the Extended Fiscal Calendar screen:

TaiRox Extended Fiscal Calendar screen

The Extended Fiscal Calendar icon appears under **TaiRox Productivity Tools > General Ledger Tools** on the Sage 300 desktop and can be copied to other menu locations.

#### To proceed:

• Open the Sage 300 company with the fiscal calendar that you want to copy and open Extended Fiscal Calendar.

- Select the Fiscal Year on the Extended Fiscal Calendar screen.
- Click the Copy Fiscal Calendars button.

## Select target Sage companies:

• Click the Select All and Select None buttons at the bottom of the form to include all or none of the target companies.

Click the checkboxes to complete your company selections.

## Select applications to copy the fiscal periods to:

These selections let you individually lock or unlock fiscal periods for each sage 300 application.

 Click the Select All and Select None buttons at the bottom of the form to include/exclude fiscal period settings for individual applications.