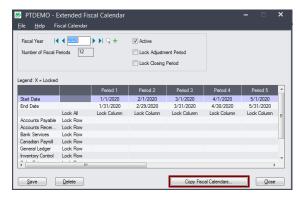

#### To proceed:

• Open the Sage 300 company with the fiscal calendar that you want to copy and open Extended Fiscal Calendar.

- Select the Fiscal Year on the Extended Fiscal Calendar screen.
- Click the Copy Fiscal Calendars button.