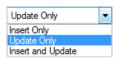

### Select whether to insert new codes or update existing ones in target companies:

**Important:** Before proceeding, decide which operation is to be performed – insert or update calendars in the target companies. This is controlled by the drop-down at the top of the window.

For example, choose Update Only to update fiscal calendars.

- Choose whether to insert, insert and update, or just update fiscal calendars.
  - Insert Only will add calendars if the calendar does not already exist in target companies. It will not change existing calendars.
  - Update Only will only update calendars in target companies that already exist but will not add new ones.
    - If updating codes only, you can also choose whether to update locked or unlocked fiscal periods only.
  - Insert and Update will perform both of these operations.